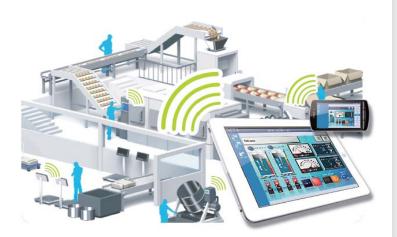

# Efficient machine operation

Check the status of a machine with a touch of the tablet or smartphone already in your hand. Operation of multiple machines distributed around your facility has never been easier. By verifying machine operation levels, the manufacturing efficiency is increased and downtime reduced.

# Run large size equipment more flexibly

By turning your mobile device into a portable HMI, large size equipment can be handled more easily and economically. Be at the spot of concern without the need of a secondary worker for operation.