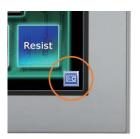

## Remote status indication

If the Pro-face Remote HMI client is connected to an HMI, an identification icon will be displayed on the HMI to inform the HMI operator about the connection. Setting of the touch operation monopoly is done via this icon.