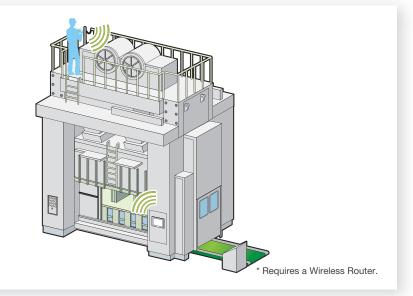

# Run large size equipment more flexibly

By turning your mobile device into a portable HMI, large size equipment can be handled more easily and economically. Be at the spot of concern without the need of a secondary worker for operation.

# Save time with remote troubleshooting

Confirm the cause of an error directly with your mobile device and see if the machine can be put back into operation without going on site.

\* Requires a Wireless Router