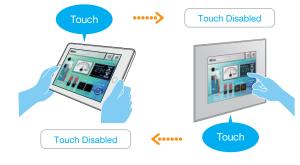

# **Exclusive Touch Operation**

Setting the monopolize touch function prevents unexpected operational misuses caused by redundant operation.

You can set a touch monopoly time, or set an arbitrary address for a control address to intentionally monopolize touch operation.