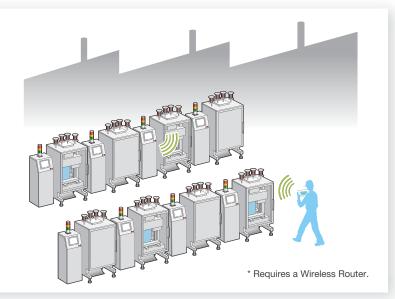

# Efficient machine operation

Check the status of a machine with a touch of the tablet or smartphone already in your hand. Operation of multiple machines distributed around your facility has never been easier. By verifying machine operation levels, the manufacturing efficiency is increased and downtime reduced.

# Run large size equipment more flexibly

By turning your mobile device into a portable HMI, large size equipment can be handled more easily and economically. Be at the spot of concern without the need of a secondary worker for operation.

# Save time with remote troubleshooting

Confirm the cause of an error directly with your mobile device and see if the machine can be put back into operation without going on site.

\* Requires a Wireless Router