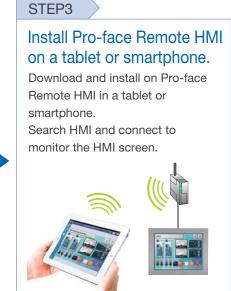

# How to get Pro-face Remote HMI

The Pro-face Remote HMI software can be purchased directly from App Store or Google Play via a mobile terminal anytime.

iOS: Ver. 5.1 or later / 6.0 or later / 7.0 or later

Android OS: Ver. 2.3x / 3.0x / 4.0x

Please search the "Pro-face Remote HMI" on the App Store or Google play.