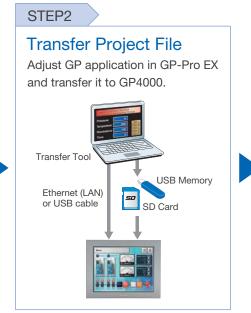

# STEP1 **Hardware Preparation** Prepare Wireless Router and connect to GP4000. Wireless Router (Commercial Product) LAN cable

# How to get Pro-face Remote HMI

The Pro-face Remote HMI software can be purchased directly from App Store or Google Play via a mobile terminal anytime.

iOS: Ver. 5.1 or later / 6.0 or later / 7.0 or later

Android OS: Ver. 2.3x / 3.0x / 4.0x

Please search the "Pro-face Remote HMI" on the App Store or Google play.